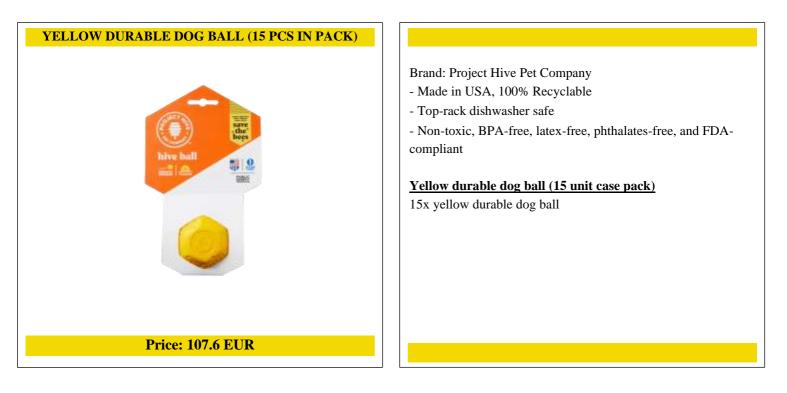

With its erratic and unpredictable bounce, our yellow durable ball takes the game of fetch to an exciting new level. The Hive Ball works with standard ball throwers and is safer and more durable than a tennis ball. The bright yellow color makes it easy for you and your dog to find—even in tall grass, and it floats for fetchable fun in the water.