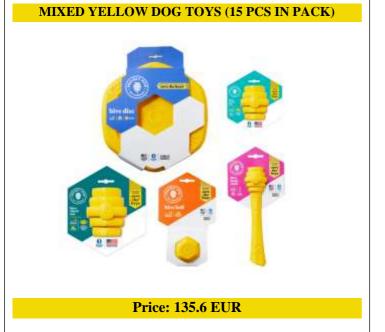

## **ORIGINAL YELLOW COLLECTION**

With their erratic and unpredictable bounce, Project Hive Pet Company toys take fetch to an exciting new level. The bright yellow color makes it easy for you and your dog to find—even in tall grass.

- Made in USA, 100% Recyclable
- Top-rack dishwasher safe
- Non-toxic, BPA-free, latex-free, phthalates-free, and FDA-compliant

Our iconic Yellow Chew Toy is the perfect interactive toy for larger dogs. Its erratic bounce keeps dogs happily engaged during fetch, and dogs love to gnaw on the Toys's unique knobby ends,