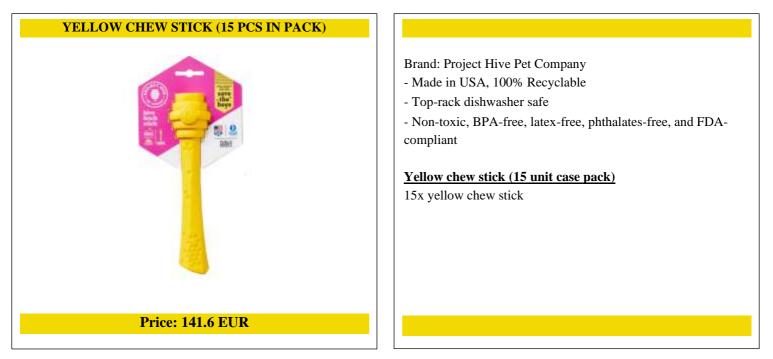

## **ORIGINAL YELLOW COLLECTION**

Our Yellow Chew Stick is as fun to fetch and chew as natural sticks, but without all the bark and splinters that can hurt your pup's mouth and digestive system. Resembling a honey dipper, dogs love to gnaw on the hive shape, which promotes healthy teeth and gums. And they can easily carry it in their mouths. The Yellow Chew Stick's bright yellow color is easy for you and your dog to spot inside and out, and it floats for games of fetch by the pool or lake on those hot days.

- Made in USA, 100% Recyclable
- Top-rack dishwasher safe
- Non-toxic, BPA-free, latex-free, phthalates-free, and FDA-compliant