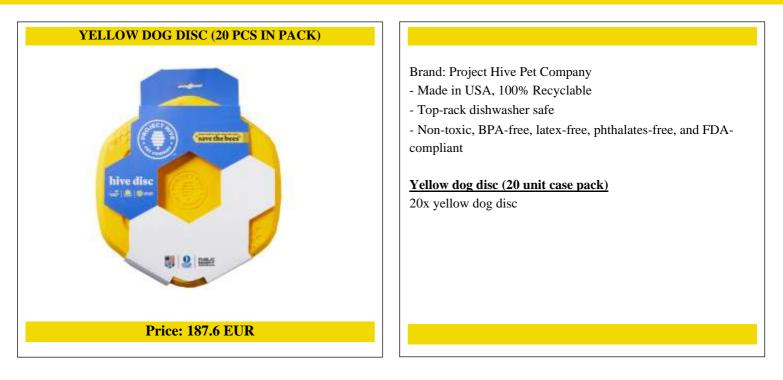

## **ORIGINAL YELLOW COLLECTION**

Our yellow dog disc will be your fur-baby's new favorite frisbee! Its superb glide makes it perfect for dogs who love high-flying retrieving games. Plus, the yellow disc is both floppy and rigid so dogs can shake and flap it all around. The Disc's bright yellow color makes it easy for you and your dog to find—both indoors and outdoors. And if your pup loves the water, the Hive Disk floats for refreshing games of fetch in the lake or pool! Tip: Flip it over! The back of the disc is a soothing lick mat. Apply a spreadable treat (like peanut butter, cheese, or yogurt) to the textured honeycomb pattern to help calm your dog.