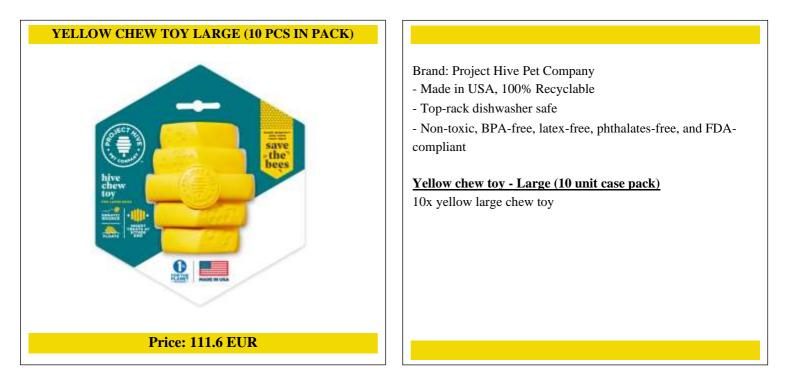

- Made in USA, 100% Recyclable
- Top-rack dishwasher safe
- Non-toxic, BPA-free, latex-free, phthalates-free, and FDA-compliant

Our iconic Yellow Chew Toy is the perfect interactive toy for larger dogs. Its erratic bounce keeps dogs happily engaged during fetch, and dogs love to gnaw on the Toys's unique knobby ends,

promoting healthy teeth and gums. The toy's bright yellow color makes it easy for you and your dog to find—both indoors and outdoors. Speaking of outside, all our yellow toys float, so you can toss it into any lake, pool, or body of water for even more bee-saving fun!

Tip: Insert large Hive Chew Stick Treats in either end of the Yellow Chew Toy for extended play.

- Made in USA, 100% Recyclable
- Top-rack dishwasher safe
- Non-toxic, BPA-free, latex-free, phthalates-free, and FDA-compliant